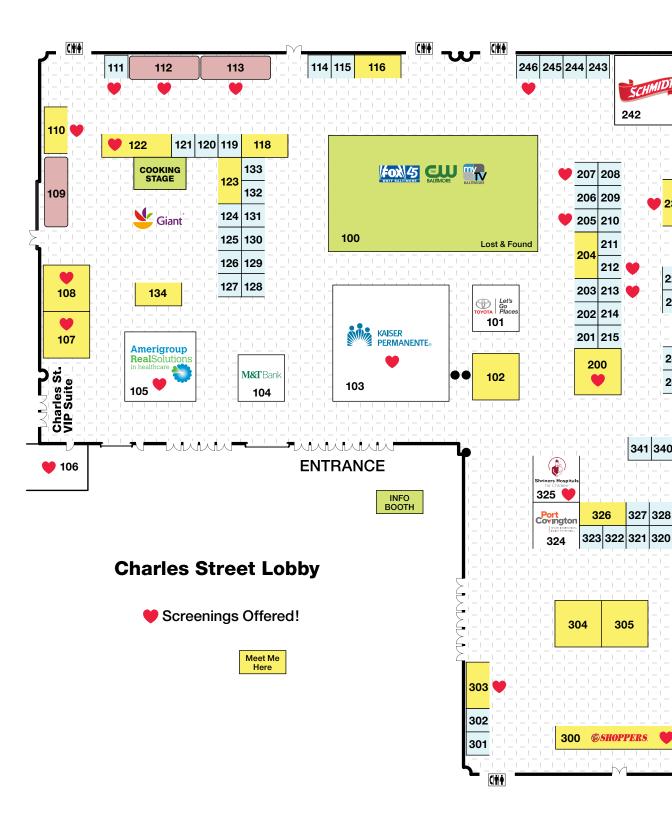

What's a good source of high-quality protein and nutrients, provides steady and sustained energy, builds muscles, makes a great snack, and can fit into any family's budget?

## THE INCREDIBLE EGG!

Begin your day with a breakfast that includes eggs to reduce hunger and calorie consumption throughout the day. The protein in eggs helps you to stay energized and maintain a healthy weight.

Eggs are nature's original form of portion control and are a good snack option for children's after-school and after-sports snacks. Eggs are a great source of beneficial nutrients including iron, folate, and choline for pregnant women.

Eggs are simple to prepare and a great choice for a healthy diet at any age!



MARYLAND

Egg Council, Inc.

For Recipes Visit eggnutritioncenter.org & incredibleegg.org





## **B'More Healthy Expo Map**





## **MAIN STAGE**

10:30 am Praisercise

11:15 am

**Presented by** 



12:00 pm Precision Team Jump Rope Kangaroo Kids

Calvary Baptist Church

**Team Training** 

Gold's Gym

- 12:45 pm Dance & Be Fit! ...Baltimore Style Cranked Up Cardio
  - 1:30 pm Martial Arts Team Demonstrations U.S. Tae Kwon Do Karate School
  - 2:15 pm Step Team S.T.O.M.P. & Baltimore Leadership School for Young Women
- 3:00 pm Yoga Bursts with Prisna Anderson Kaiser Permenante
- 3:45 pm Strong by Zumba™ Karen Sterling

## **COACHES' CORNER**

| 11:30 am | <b>Boxing</b><br>Leah Butler & Calvin Ford (Upton Boxing)<br>Baltimore City Recreation & Parks |
|----------|------------------------------------------------------------------------------------------------|
| 12:15 pm | Footb